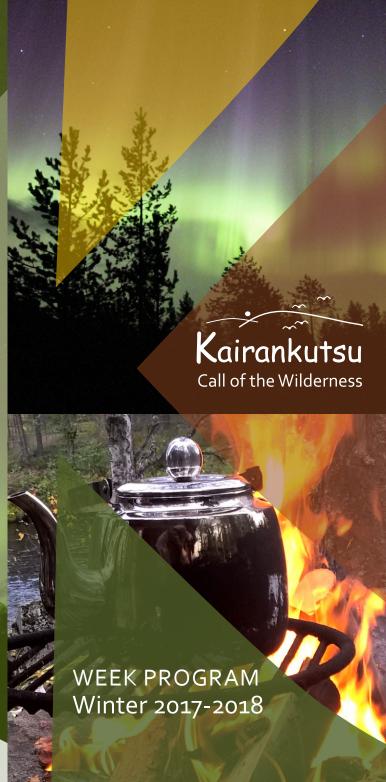

Winter is a magical time in Lapland.
Magnificent landscapes, trees crowned
thickly with snow, velvet blue sky and the
Northern Lights welcomes you to enjoy
beautiness of wilderness in Lapland.
You can really feel the Lappish magic
when you walk inside of snowy forest.

Our family invites you to join us to our memorable activities. With us you can discover the uniqueness and appeal of the Lappish nature, history and the Lappish way of life. During the winter Arctic nature gives you more experiences than you can imagine.

## **OUR VALUES**

Kairankutsu's values and our promise to our guests is to provide safe, high-quality nature tours that preserve and honor the local nature, its history and culture.

www.kairankutsu.fi