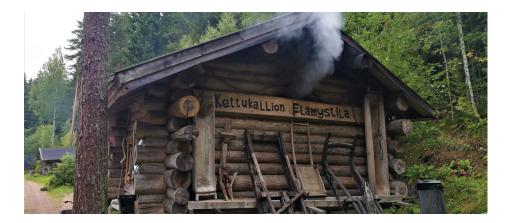

## Guides: Terhi and Tuomas Korpijaakko

- smoke sauna & hot tub at Kettukallion Elämystila
- dinner by the camp fire at Kettukallion Elämystila

Kettukallion Elämystila is built amongst Finnish nature. You can see beautiful woods reflected from the forest pond and enjoy the silence of the nature. There's plenty of rustic tools and other items all around so there's a lot of things to wonder and watch.