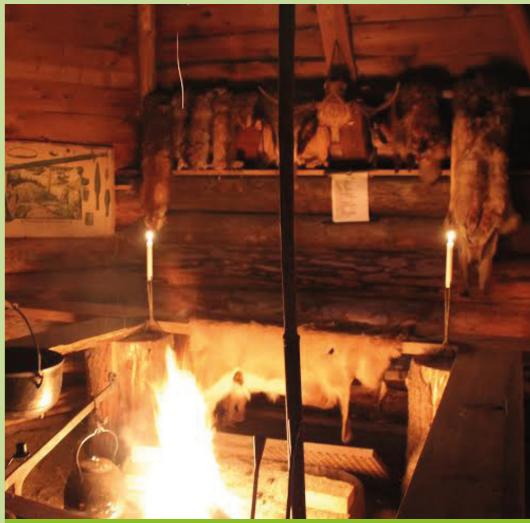

# SMOKE SAUNA AND SAUNA FOOD BY THE CAMP FIRE

(6 hours)

#### Dinner

Dinner is served in the idyllic lapp hut. Dinner is cooked on open fire just for you. Dinner includes starter salad based on Finnish vegetables and main course is traditional Finnish sauna food: sausages and potato salad. After dinner we offer you coffee or tea cooked by fire and something very Finnish to eat for example apple or blueberry pie.

### Smoke sauna and a hot tub

Then it's time for sauna. We have a traditional Finnish smoke sauna, where you can take your time enjoying the refreshing atmosphere. Smoke sauna is the origin of our everyday sauna. Right beside the smoke sauna there is a hot tub where you can sit and relax listening to the nature. The hot tub has room for 8 persons. **Excursion facts;** Duration: 6 hours or with transportations from Helsinki 8 hours.