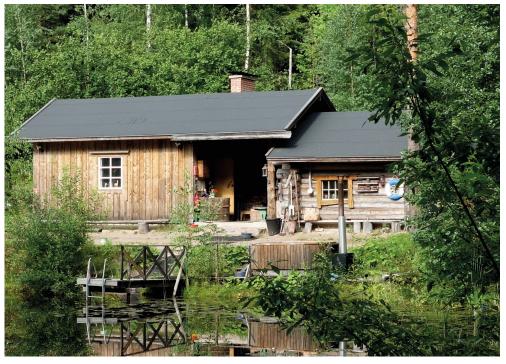

## Guides: Terhi and Tuomas Korpijaakko

- smoke sauna & hot tub at Kettukallion Elämystila
- dinner by the camp fire at Kettukallion Elämystila

Kettukallion Elämystila is built amongst Finnish nature. You can see beautiful woods reflected from the forest pond and enjoy the silence of the nature. There's plenty of rustic tools and other items all around so there's a lot of things to wonder and watch.

### Smoke sauna and a hot tub

Then it's time for sauna. We have a traditional Finnish smoke sauna, where you can take your time enjoying the refreshing atmosphere. Smoke sauna is the origin of our everyday sauna. Right beside the smoke sauna there is a hot tub where you can sit and relax listening to the nature. The hot tub has room for 8 persons. **Excursion facts;** Duration: 6 hours or with transportations from Helsinki 8 hours.