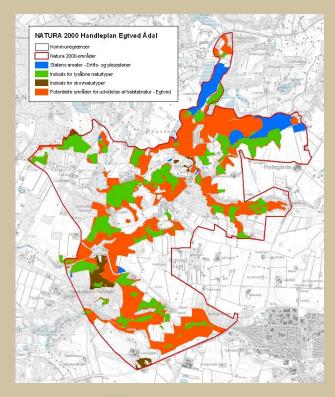

#### **Egtved River Valley**

#### -136 hectares fencing and clearing projects for in 2012-2014

#### -136 hectares fencing and clearing projects for in 2012-2014

Western marsh orchid (Dactylorhiza majalis)