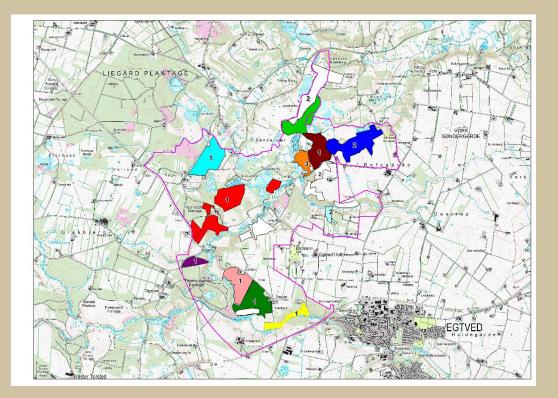

#### **Egtved River Valley**

#### -136 hectares fencing and clearing projects for in 2012-2014

#### -136 hectares fencing and clearing projects for in 2012-2014

Western marsh orchid (Dactylorhiza majalis)