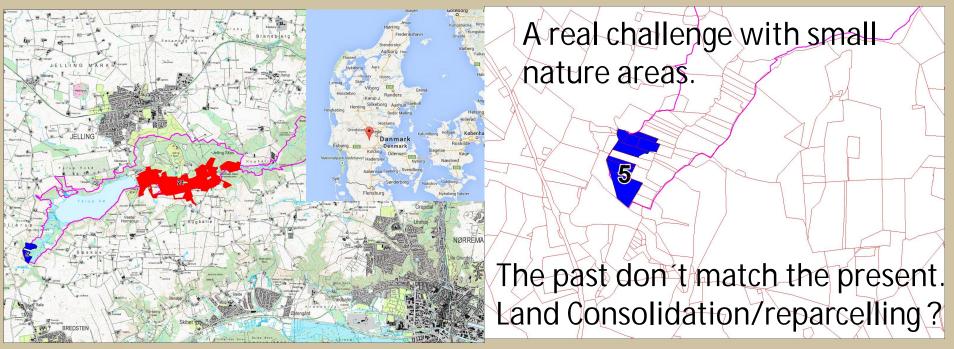

## The past does not always match the present

# Land consolidation/reparcelling

Farmers valuing their own land.

1. How do you involve landowners in nature projects and what level/kind of cooperation do you have – different models ?

2. Is The Single Payment Scheme and the legislation a challenge in relation to the landowners and the work with nature in your country?