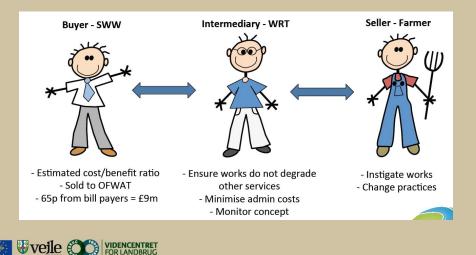

|







# What is a



# without nature?







# Workshop

Land acquistions and socio-economical aspects

11 June 2014 Finland

Frank Bondgaard

Knowledge Centre for Agriculture







## The past does not always match the present











# Land consolidation/reparcelling



Farmers valuing their own land.







1. How do you involve landowners in nature projects and what level/kind of cooperation do you have – different models ?

2. Is The Single Payment Scheme and the legislation a challenge in relation to the landowners and the work with nature in your country?

3. Funding of advice – in witch way and from who in your country?