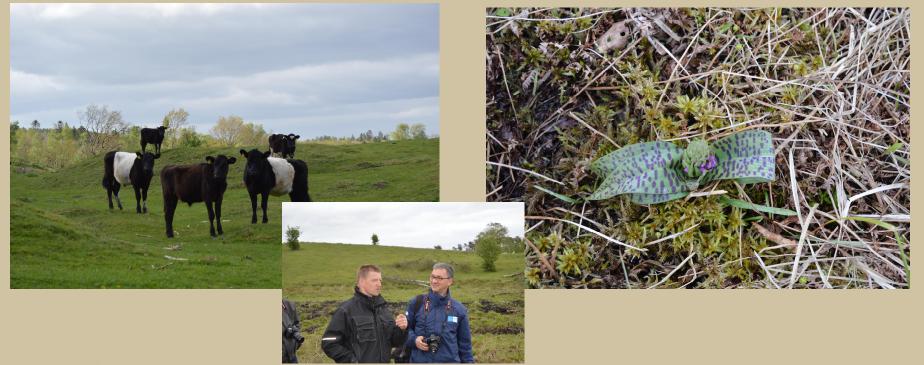

#### **Egtved River Valley**

#### -136 hectares fencing and clearing projects for in 2012-2014

#### -136 hectares fencing and clearing projects for in 2012-2014

Western marsh orchid (Dactylorhiza majalis)