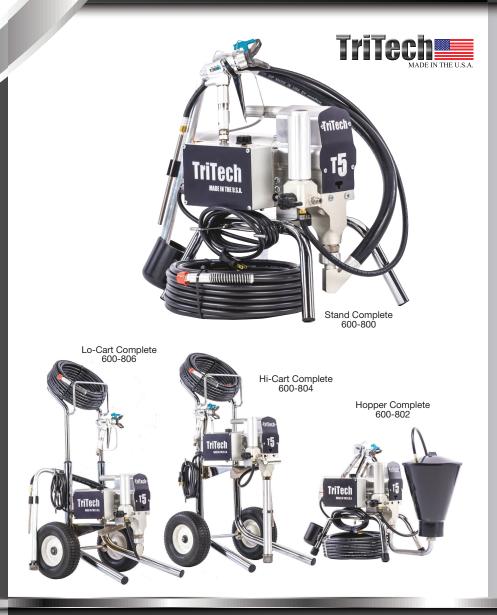

## FEATURES:

- Precision Motor Control. PMC
- More powerful motor
- Longer stroke, 20% more output
- Balanced fluid manifold
- No pulsation delivery of paint at any pressure setting
- No cylinder to wear out.
- Long life pump
- Lightweight, easy to carry
- Professional Airless Sprayer
- All metal construction.
- Available on a stand or Hi/Lo carts or stand with a hopper

| Description              | Part #  |
|--------------------------|---------|
| T5 Stand Complete 110V   | 600-800 |
| T5 Hopper Complete 110V  | 600-802 |
| T5 Hi Cart Complete 110V | 600-804 |
| T5 Lo Cart Complete 110V | 600-806 |
| T5 Stand Complete 220V   | 600-810 |
| T5 Hopper Complete 220V  | 600-812 |
| T5 Hi Cart Complete 220V | 600-814 |
| T5 Lo Cart Complete 220V | 600-816 |