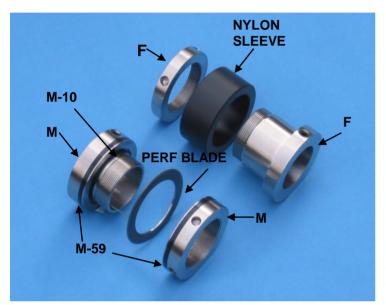

# **Contents of Package**

1x Male Blade Holder (M): used to hold the perforating blade whilst material is fed through

1x Female Nylon Sleeve Holder (F): used to secure nylon sleeve during perforating

1x Black Nylon Sleeve (PD-NY/SL-ROS): used on light weight paper 65-250 gsm

1x Blue Nylon Sleeve (PD-NY/SL-ROS-B): used on heavy stocks 250/280-350 gsm

2 x Black Gripper Band (M-59): used to support and feed sheet through the device

72 TPI (MPB-ROS-BA-72mm) (optional)

1x Perforator Blade Seal (M-10): used to support and decrease blade movement during operation

Tech 138