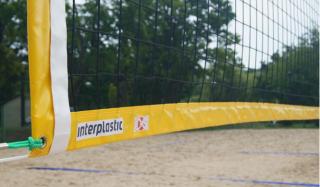

### NETS

Beach soccer net for "P"-shaped net support type. Made of polypropylene, mesh 10x10 cm, color yellow. Integrated ballast (lead cord 400 g/m) sewn to the bottom edge. Thickness: 4 mm.

Dimensions: Length: 5,5 m Height: 2,2 m Depth: 80 cm (top) / 100 cm (bottom) **BS154.01** 