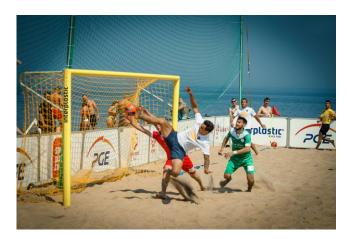

### **BEACH FOOTBALL**

G C PG NiG

Beach soccer goal 5,50x2,20 m, type 2 (mounted in sockets). Main frame: made of oval aluminum profile 120x100 mm, powder coated in yellow.

Net support: made of steel tube 35x2 mm, depth 80 cm, hot galvanized.