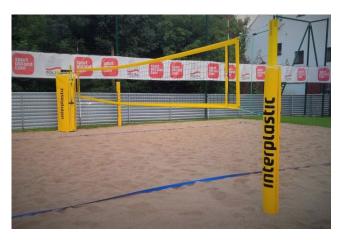

### BEACH VOLLEYBALL

Bach volleyball uprights 80x80 mm, type 1 (mounted in sockets).

Uprights: made of square aluminum profile 80x80 mm, powder coated in yellow. Tensioning apparatus and net attachments locked eccentrically. Crank included. Stepless height adjustment (106-250 cm). BS151.03