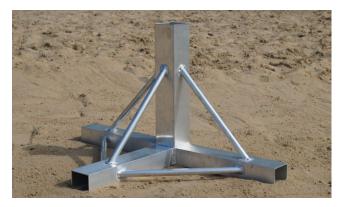

# **BEACH SPORTS - ACCESSORIES**

 Ground socket to bury in sand for 120x100 mm oval profile.
 BS152.01

 "T" shaped base made of aluminum.
 BS152.02

 Ground socket to bury in sand for 80 mm round profile.
 BS152.02

 "T" shaped base made of aluminum.
 BS152.02

 Ground socket to bury in sand for 80x80 mm square profile.
 "T" shaped base made of aluminum.

 "T" shaped base made of aluminum.
 BS152.03