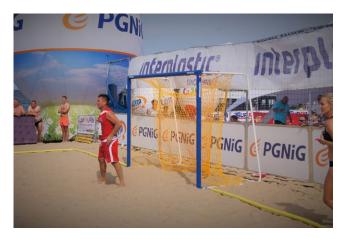

### **BEACH FOOTBALL**

G C PG NiG

Beach soccer goal 5,50x2,20 m, type 2 (mounted in sockets). Main frame: made of oval aluminum profile 120x100 mm, powder coated in yellow.

Net support: made of steel tube 35x2 mm, depth 80 cm, hot galvanized.