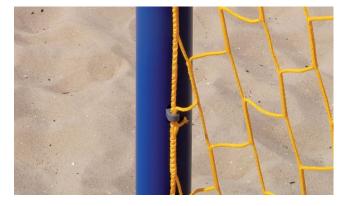

Beach volleyball net. Top tensioning wire made of Kevlar, 4-point attachment to the uprights. The net has special reinforcing polyester tapes sewn all around. Antennae with pockets in set. Mesh: 10x10 cm, polypropylene, 3 mm, black. B\$154.03