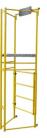

#### Foldable referee's stand.

Made of steel profiles, protected against corrosion by two layers of powder-coat. Color: yellow RAL 1021. Platform made of riffled aluminum plate with 3 steps of height adjustment. The stand is mounted to the uprights with use of Velcro straps. Dimensions when folded: 235x80x15 cm, weight app. 50 kg. VB202.03.03