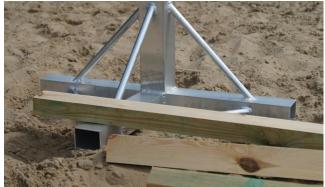

### **BEACH FOOTBALL**

G C PG NiG

Beach soccer goal 5,50x2,20 m, type 2 (mounted in sockets). Main frame: made of oval aluminum profile 120x100 mm, powder coated in yellow.

Net support: made of steel tube 35x2 mm, depth 80 cm, hot galvanized.

BS151.01

N