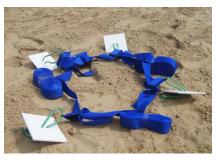

Lines

Lines to determine beach soccer playing area (36x26 m). Width 5 cm. Color: navy blue. In set plastic squares to bury in stand (with tensioning rubber ropes). B\$155.01 Lines to determine beach handball playing area (16x8 m). Width 5 cm. Color: navy blue. In set plastic squares to bury in stand (with tensioning rubber ropes). B\$155.02 Lines to determine beach handball playing area (27x12 m). Width 5 cm. Color: navy blue. In set plastic squares to bury in stand (with tensioning rubber ropes) and additional straps to determine 6 m throw lines. B\$155.03