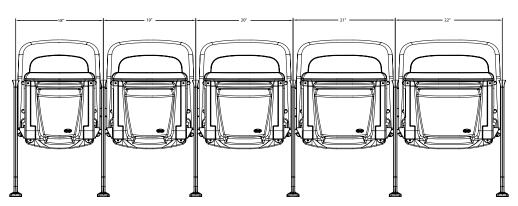

el metal-tometal fasteners add durability.
  - For extra comfort and style, the seat features no exposed hardware and the through bolts on the back are recessed.
- Choose from a wide range of standard or custom colors to complement your stadium and team colors.
- For greater flexibility, we offer a complete line of accessories and custom options.

And Fusion is backed by the industry's best warranty.





When performance merges with comfort and style, value is the result.

Call now for more information — our local experts are ready to help.



YOUR PARTNER FOR SEATING SOLUTIONS

38 Dyer Street Extension • North Berwick, Maine 03906 USA Toll Free (USA) 1.800.341.0401
Tel: +1.207.676.2271 • Fax: +1.207.676.2222
info@husseyseating.com • www.husseyseating.com

## fusion dimensional data











YOUR PARTNER FOR SEATING SOLUTIONS