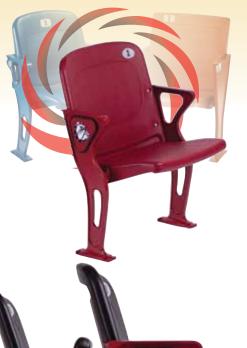

A winning combination of the best in stadium seating!

Fusion teams the strengths of the popular Olympiad and Medallion seats.

The invincible strength of the Olympiad. The style and comfort of the Medallion. Fusion combines the best of both for unrivaled performance and value. Talk about tough—Fusion stands up to the elements and the rigors of a demanding sports & entertainment venue.

It's comfortable, too! Fusion is contoured for ergonomic support to improve the spectator experience. And with contemporary lines and a smooth, polished surface, the seat looks as good as it feels. New advancements make Fusion even better than the sum of its parts.

- Sturdy solid cast aluminum stanchions are rust-proof and remain cool to the touch, even under a hot sun.
- Ductile cast iron hinge arms and threaded steel metal-tometal fasteners add durability.
  - For extra comfort and style, the seat features no exposed hardware and the through bolts on the back are recessed.
- Choose from a wide range of standard or custom colors to complement your stadium and team colors.
- For greater flexibility, we offer a complete line of accessories and custom options.