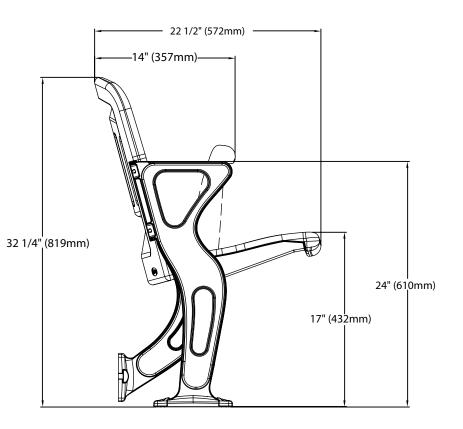

teel metal-tometal fasteners add durability.
  - For extra comfort and style, the seat features no exposed hardware and the through bolts on the back are recessed.
- Choose from a wide range of standard or custom colors to complement your stadium and team colors.
- For greater flexibility, we offer a complete line of accessories and custom options.

And Fusion is backed by the industry's best warranty.





When performance merges with comfort and style, value is the result.

Call now for more information — our local experts are ready to help.



YOUR PARTNER FOR SEATING SOLUTIONS

38 Dyer Street Extension • North Berwick, Maine 03906 USA Toll Free (USA) 1.800.341.0401
Tel: +1.207.676.2271 • Fax: +1.207.676.2222
info@husseyseating.com • www.husseyseating.com

## fusion dimensional data











YOUR PARTNER FOR SEATING SOLUTIONS