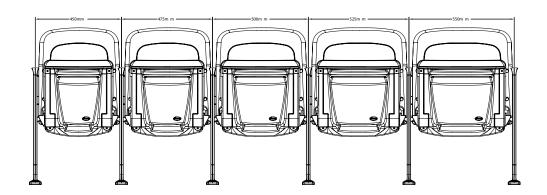

metal-tometal fasteners add durability.
  - For extra comfort and style, the seat features no exposed hardware and the through bolts on the back are recessed.
- Choose from a wide range of standard or custom colors to complement your stadium and team colors.
- For greater flexibility, we offer a complete line of accessories and custom options.

And Fusion is backed by the industry's best warranty.





When performance merges with comfort and style, value is the result.

Call now for more information — our local experts are ready to help.



YOUR PARTNER FOR SEATING SOLUTIONS

38 Dyer Street Extension • North Berwick, Maine 03906 USA Toll Free (USA) 1.800.341.0401
Tel: +1.207.676.2271 • Fax: +1.207.676.2222
info@husseyseating.com • www.husseyseating.com

## fusion dimensional data











YOUR PARTNER FOR SEATING SOLUTIONS