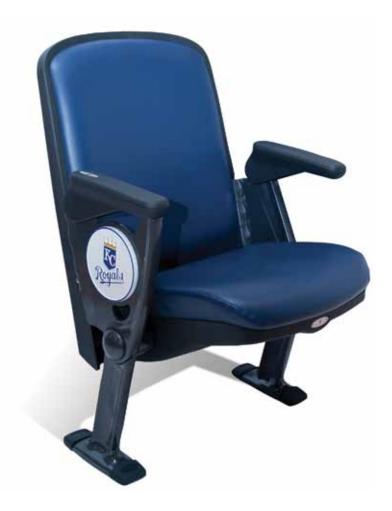

# Legend™

Ballpark seating gets a new lease on life with the classic Hussey Legend. Designed for comfort, durability and value, the Legend is equally at home in minor-league ballparks and schools as it is in big-league stadiums and arenas. Beyond the ballpark, Legend can be a versatile choice in many different venues, including indoor facilities.

A TULY'S

Legend Seats Safeco Field • Seattle, WA NBBJ & 360 Architecture

Legend<sup>™</sup> features a durable, blow-molded slatted back with a durable polymer seat.

Available with padded or upholstered seats.