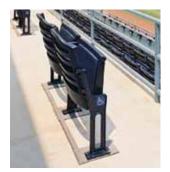

Skid-Mounted and Companion Chairs Seats are mounted on skids for standard seating, and the entire assembly can be unbolted and removed at a moment's notice to accommodate wheelchair patrons. Adjacent chairs remain available for companion seating. Sections are available in 2-chair (approximately 46"/1168 mm) or 3-chair (approximately 66"/1676 mm) widths to fit one or two wheelchairs.

### **Roll-A-Way**

This feature is made from floor mount stanchions attached to a steel base with ubular supports. Four swivel casters are mounted on hinged plates to either fold underneath for easy mobility or fold up out of the way when secured to the floor. Available in 2-chair (approx. 46"/1168 mm) or 3-chair (approx. 66"/1676 mm) widths to accommodate one or two wheelchairs. Adjacent companion chairs can be permanently installed.