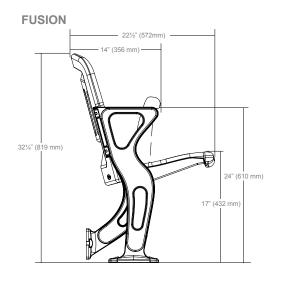

# 221/2" (572 mn 14" (356 mm) -17" (432 mm Riser Mount: Max. 22" (559 mm) Min. 6" (152 mm)