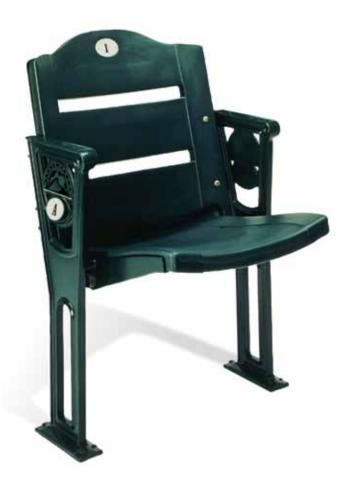

# Fusion™

The Fusion seat is the successful result of years of product development and testing. Combining the best features of two prior models – the invincible strength of the Olympiad and comfort of the Medallion – Fusion was born. Designed to stand up to the elements and rigors of a demanding sports and entertainment venue, Fusion seats will last season after season. Plus, the Fusion seat is contoured for ergonomic support to improve the spectator experience. And with contemporary lines and a smooth, polished surface, the seat looks as good as it feels.

Fusion Seats El Dorado High School • El Dorado, AR CADM Architecture Inc.

Sturdy solid cast aluminum stanchions are rust-proof and remain cool to the touch, even under the hot sun.

Ductile cast iron hinge arms and threaded steel metalto-metal fasteners add durability.

For extra comfort and style, the seat features no exposed hardware, and the through bolts on the back are recessed.

Choose from a wide range of standard or custom colors to complement your stadium and team colors.