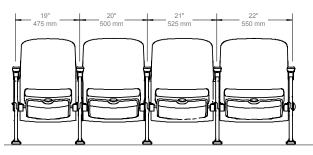

e combinations not shown in these examples





#### **General Notes:**

- All Pre-Cast or Poured-in-Place concrete treads must be a min. 4" (102 mm) thick with the top 2" (51 mm) clear of rebar.
- All Pre-Cast or Poured-in-Place concrete risers must be a min. 4 1/2" (114 mm) thick. Proper anchorage will require the first 3" (76 mm) to be free and clear of rebar or any other obstruction.
- · All normal concrete must have a min. strength of 3000 psi for proper anchor attachment.
- All light weight concrete must have a min. strength of 5000 psi for proper anchor attachment.
- All steel risers must be a min. 1/4" 3/8" (6-10 mm) thick Grade A-36 steel.
- All wood floors must be a solid min. 1 1/2" (38 mm) thick.

### Seat Width Options

### **FUSION™**



LEGEND™



#### **QUATTRO EXTREME™**



### Sustainability 🎲

At Hussey Seating, respecting the landscape we live in-and the hard work and well-being of the people we work withhas always been in our DNA and part of our heritage. Our commitment to environmentally friendly business practices has taken many forms over the years as standards and technology have changed.

In the 1970s, when the rest of the nation began to become more environmentally aware, we had already laid walking trails and planted a tree farm on our beautiful Maine campus. Today, going green means developing environmentally friendly paints and finishes, sourcing sustainable woods and metals, going beyond local and national regulations in clean manufacturing and waste disposal, and making deliveries on time while reducing our carbon footprint. We reduced our ai