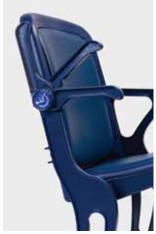

### **ADA Solutions**

Flip-up and Armless Chairs We offer solutions for semi-ambulatory spectators who need to easily slip into a regular seat. The flip-up arm allows access into end-row chairs and can be easily flipped down for a full armrest once the patron is seated. Both types can be used for standard seating when maximum capacity is required.

Skid-Mounted and Companion Chairs Seats are mounted on skids for standard seating, and the entire assembly can be unbolted and removed at a moment's notice to accommodate wheelchair patrons. Adjacent chairs remain available for companion seating. Sections are available in 2-chair (approximately 46"/1168 mm) or 3-chair (approximately 66"/1676 mm) widths to fit one or two wheelchairs.