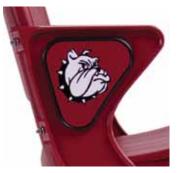

Includes detailed cast iron standards that can be customized for your facility with an integral cast logo.

Choose from a wide range of standard or custom colors to complement your stadium and team colors.

### Integral Logo

Your team or facility's logo can be integrated into each chair's cast iron end stanchion. Vinyl appliques can be added to color the logo.

**Padded Backs** For extra comfort, soft padded backs on our Fusion chairs are a popular option.