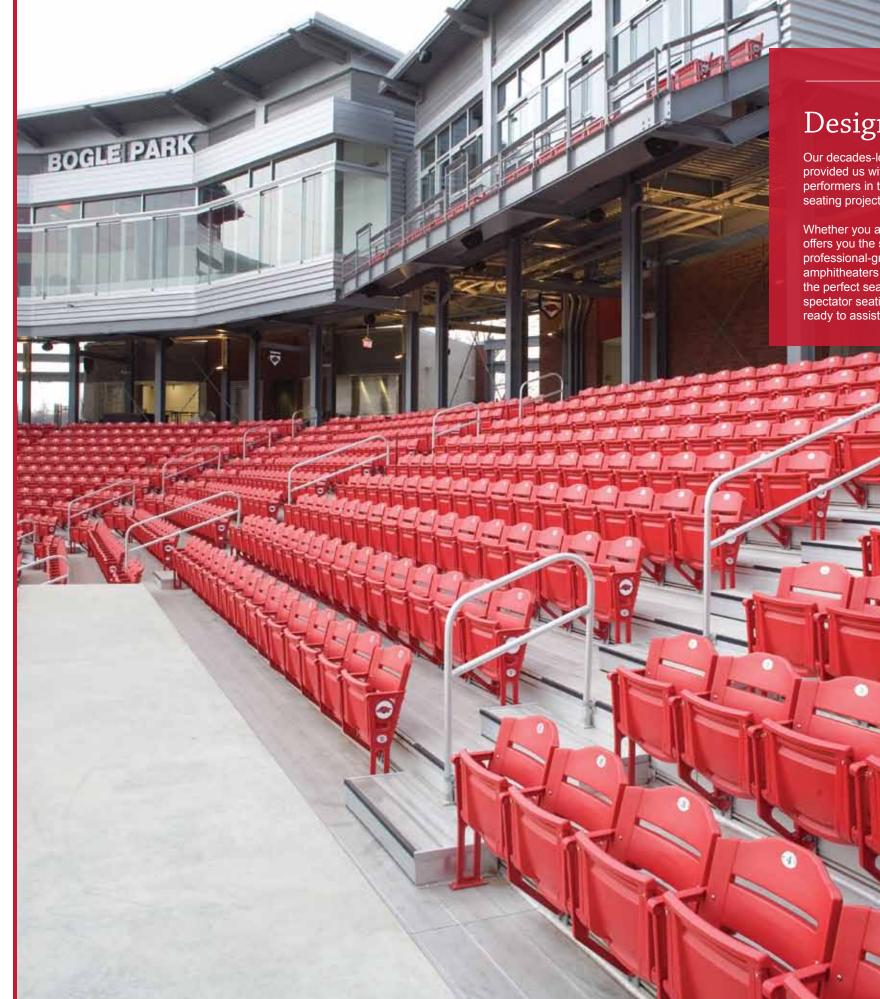

Legend Seats Bogle Park, University of Arkansas • Fayetteville, AR BDMD Architects 8

# Legend™

Ballpark seating gets a new lease on life with the classic Hussey Legend. Designed for comfort, durability and value, the Legend is equally at home in minor-league ballparks and schools as it is in big-league stadiums and arenas. Beyond the ballpark, Legend can be a versatile choice in many different venues, including indoor facilities.