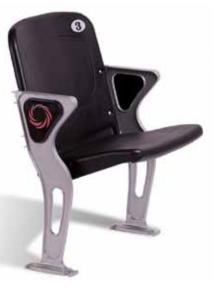

#### QUATTRO EXTREME™

Get the luxury of an upholstered indoor chair with the durability of an outdoor stadium seat when you choose Quattro Extreme.

# Quattro Extreme™

THE REAL PROPERTY AND

Quattro Extreme combines the luxury of an upholstered indoor chair with the durability of an outdoor stadium seat for your open-air seating. Rugged and weather-resistant, Quattro Extreme has rust-proof stanchions, corrosion resistant hardware, and marine-grade fabric to protect your seats while offering spectators the most comfortable outdoor seating experience.