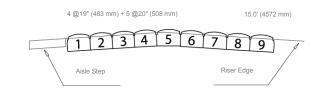

### Calculating Row Length

These examples illustrate how to maximize the number of seats and calculate spacing for your custom design solution.

- End spacing is 2" (51 mm) per aisle end for a total of 4" (102 mm) per continuous row.
- Note that many row lengths have varying chair size combinations not shown in these examples