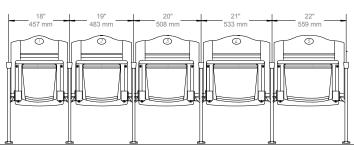

engths have varying chair size combinations not shown in these examples





#### **General Notes:**

- All Pre-Cast or Poured-in-Place concrete treads must be a min. 4" (102 mm) thick with the top 2" (51 mm) clear of rebar.
- All Pre-Cast or Poured-in-Place concrete risers must be a min. 4 1/2" (114 mm) thick. Proper anchorage will require the first 3" (76 mm) to be free and clear of rebar or any other obstruction.
- · All normal concrete must have a min. strength of 3000 psi for proper anchor attachment.
- All light weight concrete must have a min. strength of 5000 psi for proper anchor attachment.
- All steel risers must be a min. 1/4" 3/8" (6-10 mm) thick Grade A-36 steel.
- All wood floors must be a solid min. 1 1/2" (38 mm) thick.

### Seat Width Options

### **FUSION™**



LEGEND™



#### **QUATTRO EXTREME™**



### Sustainability 🎲

At Hussey Seating, respecting the landscape we live in-and the hard work and well-being of the people we work withhas always been in our DNA and part of our heritage. Our commitment to environmentally friendly business practices has taken many forms over the years as standards and technology have changed.

In the 1970s, when the rest of the nation began to become more environmentally aware, we had already laid walking trails and planted a tree farm on our beautiful Maine campus. Today, going green means developing environmentally friendly paints and finishes, sourcing sustainable woods and metals, going beyond local and national regulations in clean manufacturing and waste disposal, and making deliveries on time while reducing our carbon