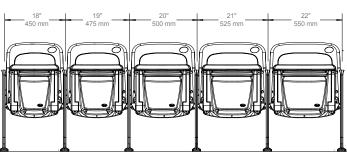

many row lengths have varying chair size combinations not shown in these examples





#### **General Notes:**

- All Pre-Cast or Poured-in-Place concrete treads must be a min. 4" (102 mm) thick with the top 2" (51 mm) clear of rebar.
- All Pre-Cast or Poured-in-Place concrete risers must be a min. 4 1/2" (114 mm) thick. Proper anchorage will require the first 3" (76 mm) to be free and clear of rebar or any other obstruction.
- · All normal concrete must have a min. strength of 3000 psi for proper anchor attachment.
- All light weight concrete must have a min. strength of 5000 psi for proper anchor attachment.
- All steel risers must be a min. 1/4" 3/8" (6-10 mm) thick Grade A-36 steel.
- All wood floors must be a solid min. 1 1/2" (38 mm) thick.

### Seat Width Options

### **FUSION™**



LEGEND™



#### **QUATTRO EXTREME™**



### Sustainability 🎲

At Hussey Seating, respecting the landscape we live in-and the hard work and well-being of the people we work withhas always been in our DNA and part of our heritage. Our commitment to environmentally friendly business practices has taken many forms over the years as standards and technology have changed.

In the 1970s, when the rest of the nation began to become more environmentally aware, we had already laid walking trails and planted a tree farm on our beautiful Maine campus. Today, going green means developing environmentally friendly paints and finishes, sourcing sustainable woods and metals, going beyond local and national regulations in clean manufacturing and waste disposal, and making deliveries on time while reducing