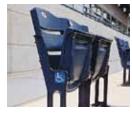

Skid-Mounted and Companion Chairs Seats are mounted on skids for standard seating, and the entire assembly can be unbolted and removed at a moment's notice to accommodate wheelchair patrons. Adjacent chairs remain available for companion seating. Sections are available in 2-chair (approximately 46"/1168 mm) or 3-chair (approximately 66"/1676 mm) widths to fit one or two wheelchairs.

### **Roll-A-Way**

This feature is made from floor mount stanchions attached to a steel base with ubular supports. Four swivel casters are mounted on hinged plates to either fold underneath for easy mobility or fold up out of the way when secured to the floor. Available in 2-chair (approx. 46"/1168 mm) or 3-chair (approx. 66"/1676 mm) widths to accommodate one or two wheelchairs. Adjacent companion chairs can be permanently installed.