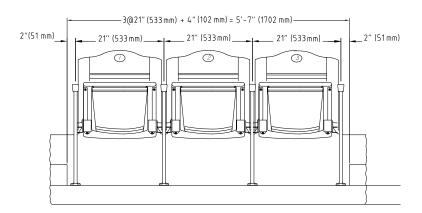

### Seating Layout & Dimensional Data

Our Legend<sup>™</sup>, Fusion<sup>™</sup> and Quattro Extreme<sup>™</sup> chairs come in a variety of configurations to suit any purpose. Using the options on the previous page and the drawings and information listed here, you can choose any combination of these chairs to develop a custom Hussey Seating solution.

### Stanchion Mounting Options