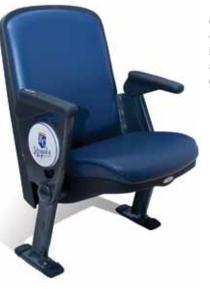

#### QUATTRO EXTREME™

Get the luxury of an upholstered indoor chair with the durability of an outdoor stadium seat when you choose Quattro Extreme.

# Quattro Extreme™

THE REAL PROPERTY AND

Quattro Extreme combines the luxury of an upholstered indoor chair with the durability of an outdoor stadium seat for your open-air seating. Rugged and weather-resistant, Quattro Extreme has rust-proof stanchions, corrosion resistant hardware, and marine-grade fabric to protect your seats while offering spectators the most comfortable outdoor seating experience.