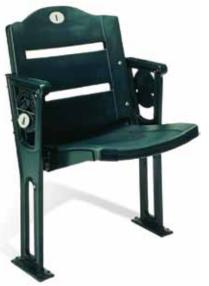

#### LEGEND™

It's seating fit for a legend. Designed for comfort, durability and value, Legend is a classic choice for the ballpark and beyond.

# Legend™

Ballpark seating gets a new lease on life with the classic Hussey Legend. Designed for comfort, durability and value, the Legend is equally at home in minor-league ballparks and schools as it is in big-league stadiums and arenas. Beyond the ballpark, Legend can be a versatile choice in many different venues, including indoor facilities.

A TULY'S

Legend Seats Safeco Field • Seattle, WA NBBJ & 360 Architecture

Legend<sup>™</sup> features a durable, blow-molded slatted back with a durable polymer seat.

Available with padded or upholstered seats.