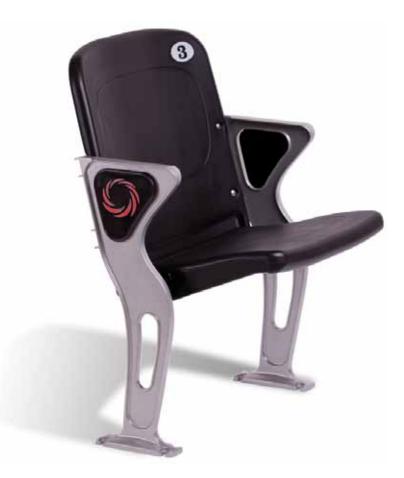

#### LEGEND™

It's seating fit for a legend. Designed for comfort, durability and value, Legend is a classic choice for the ballpark and beyond.

# Legend™

Ballpark seating gets a new lease on life with the classic Hussey Legend. Designed for comfort, durability and value, the Legend is equally at home in minor-league ballparks and schools as it is in big-league stadiums and arenas. Beyond the ballpark, Legend can be a versatile choice in many different venues, including indoor facilities.