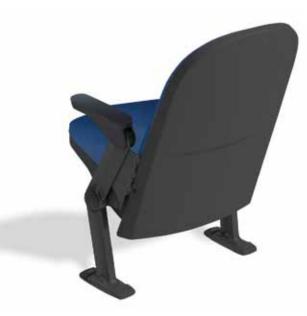

#### LEGEND™

It's seating fit for a legend. Designed for comfort, durability and value, Legend is a classic choice for the ballpark and beyond.

# Legend™

Ballpark seating gets a new lease on life with the classic Hussey Legend. Designed for comfort, durability and value, the Legend is equally at home in minor-league ballparks and schools as it is in big-league stadiums and arenas. Beyond the ballpark, Legend can be a versatile choice in many different venues, including indoor facilities.