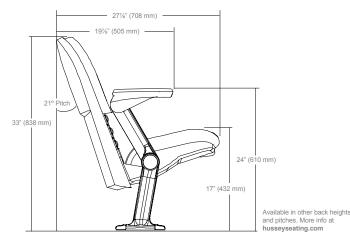

### Seating Layout & Dimensional Data

Our Legend<sup>™</sup>, Fusion<sup>™</sup> and Quattro Extreme<sup>™</sup> chairs come in a variety of configurations to suit any purpose. Using the options on the previous page and the drawings and information listed here, you can choose any combination of these chairs to develop a custom Hussey Seating solution.

# 221/2" (572 mn 14" (356 mm) -17" (432 mm Riser Mount: Max. 22" (559 mm) Min. 6" (152 mm)