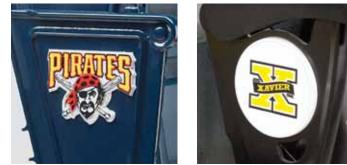

Includes detailed cast iron standards that can be customized for your facility with an integral cast logo.

Choose from a wide range of standard or custom colors to complement your stadium and team colors.

ts with you

**Custom Logo** Put the final touches on your VIP seating areas with a custom logo on the end of each seating row.

### Integral Logo

Your team or facility's logo can be integrated into each chair's cast iron end stanchion. Vinyl appliques can be added to color the logo.

**Padded Backs** For extra comfort, soft padded backs on our Fusion chairs are a popular option.