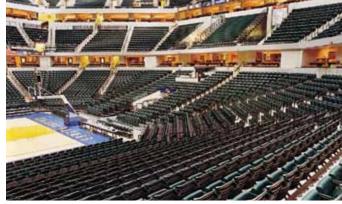

#### Bringing the Legend Indoors

Beyond the ballpark, the Legend can be a versatile choice in many different seating applications. At the Conseco Field House arena in Indianapolis, Legend chairs were used exclusively to maintain a consistent look throughout the facility. Hussey provided a combination of all-plastic Legends, padded Legends and custom-engineered fold-down Legend chairs mounted on Hussey telescopic platforms. This unique indoor installation has proven to be a hit with the owner, the architect and the fans alike!

### Comfortable in the Spotlight

When the Arizona Sports and Tourism Authority undertook a \$20 million renovation of Tempe Diablo Stadium in Tempe, AZ, they turned to Hussey Seating to provide the experience, the expertise and the right seating solution, the Legend chair.