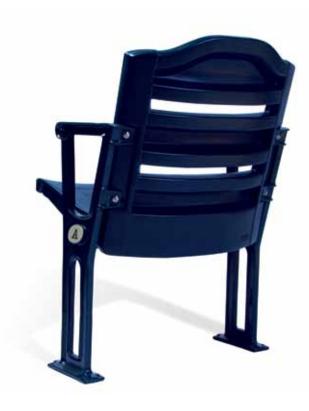

# Legend™

Ballpark seating gets a new lease on life with the classic Hussey Legend. Designed for comfort, durability and value, the Legend is equally at home in minor-league ballparks and schools as it is in big-league stadiums and arenas. Beyond the ballpark, Legend can be a versatile choice in many different venues, including indoor facilities.

A TULY'S

Legend Seats Safeco Field • Seattle, WA NBBJ & 360 Architecture

Legend<sup>™</sup> features a durable, blow-molded slatted back with a durable polymer seat.

Available with padded or upholstered seats.

Includes detailed cast iron standards that can be customized for your facility with an integral cast logo.

Choose from a wide range of standard or custom colors to complement your stadium and team colors.